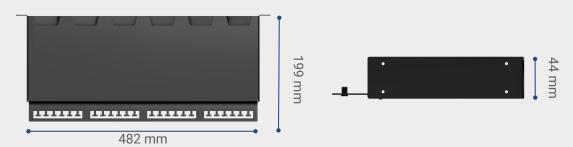

## 19" 1RU UHD Panel





## **Product Specification**

| Total Fibre Capacity | 1RU - 144F               |
|----------------------|--------------------------|
| No. of UHD Cassettes | 6 in 1RU                 |
| Colour               | Black                    |
| Туре                 | Open Type                |
| Material             | CRCA                     |
| Accessories          | Installation accessories |

## **Dimensions**



## **Part Number Configurator**

| Part Number  | Description                                                    |
|--------------|----------------------------------------------------------------|
| FMR13AL01D1U | 19-inch rack mountable, 1RU UHD patch panel, holds 6 cassettes |

01/062025

For additional information please contact your sales representative.

You can also visit our website at www.stl.tech