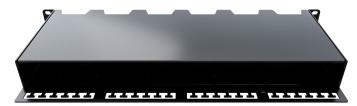

## 19" 1RU UHD Panel

## **Product Specification**

| Total Fibre Capacity | 1RU - 144F               |
|----------------------|--------------------------|
| No. of UHD Cassettes | 6 in 1RU                 |
| Colour               | Black                    |
| Туре                 | Open Type                |
| Material             | CRCA                     |
| Accessories          | Installation accessories |

## **Part Number Configurator**

| Part Number  | Description                                                    |
|--------------|----------------------------------------------------------------|
| FMR13AL01D1U | 19-inch rack mountable, 1RU UHD patch panel, holds 6 cassettes |