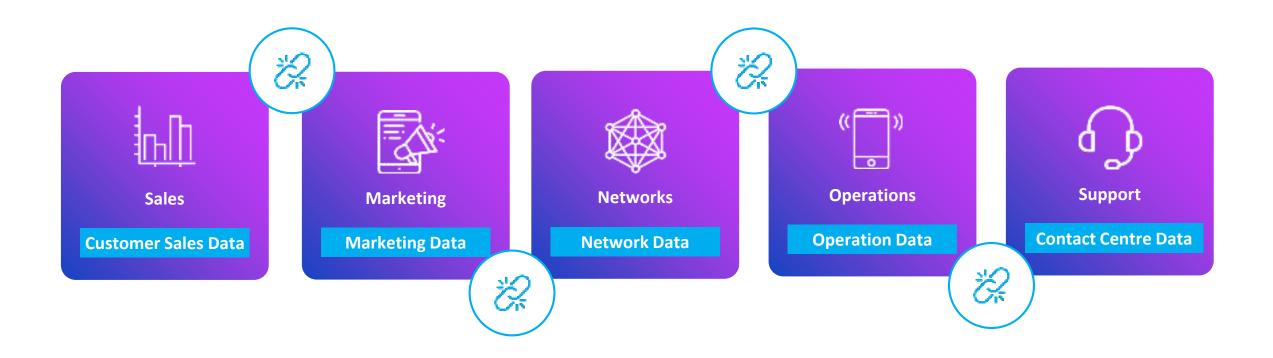

# Departmental, Functional Alignment results in Data Silos

# Now, The need of the hour is to move to a DATA Centric ORG

Relevant Insights for Various Functions

#### **Common Data Platform**

Data Ingestion from Various network elements

Real Time Gaming

**Video Streaming** 