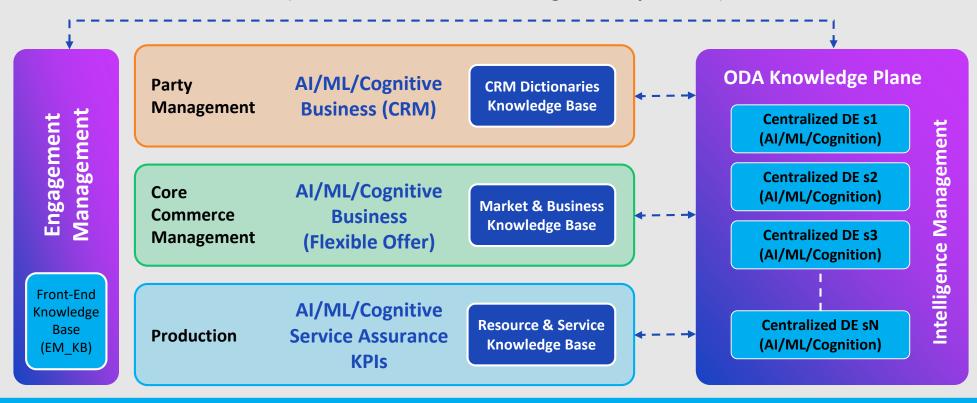

# Telcos are reinventing using Al across O/BSS Systems to become data centric

Data is the common fabric that enables all the functions and is the Real World Vibranium

TM Forum Open Digital Architecture

# **Common Network Data Platform to enable**

- Customer Experience
- Network Experience
- Predictive Capacity
- Fibre Optic Network Fence