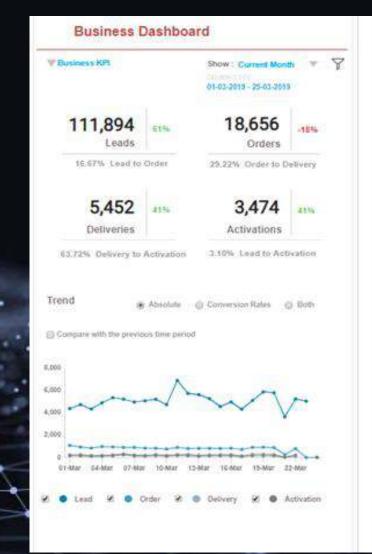

# **Intellza Use Case 3 Online Journey Analytics**

Increase in lead to conversion ratio and ARPU

Optimize and personalize the customer's path to purchase

Agile and at scale Deployment and adoption of new customer journeys Self-service
Customer
experience aligned
to preferences and
behaviour

#### **Online Journey Analytics Dashboard**