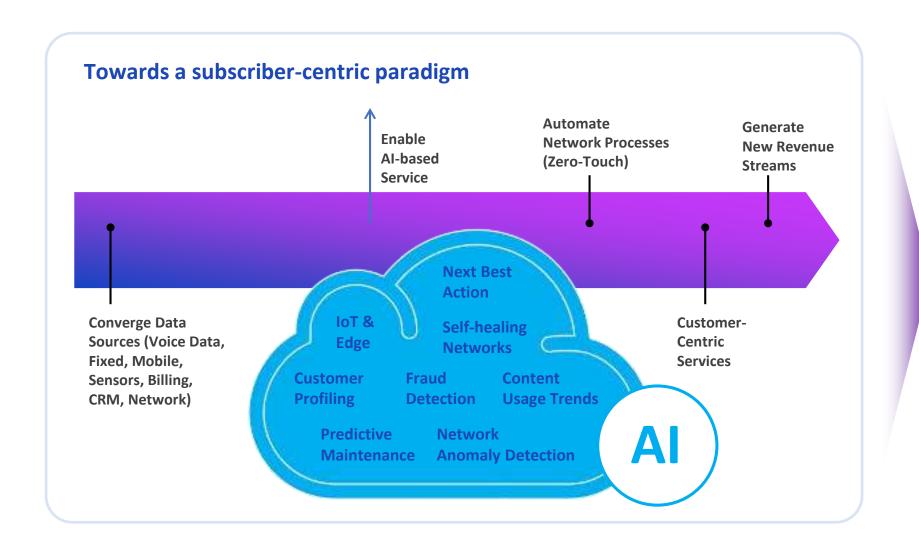

### Al Driven Data Intelligence Platform ~ Intellza

#### Al driven Network Data Platform