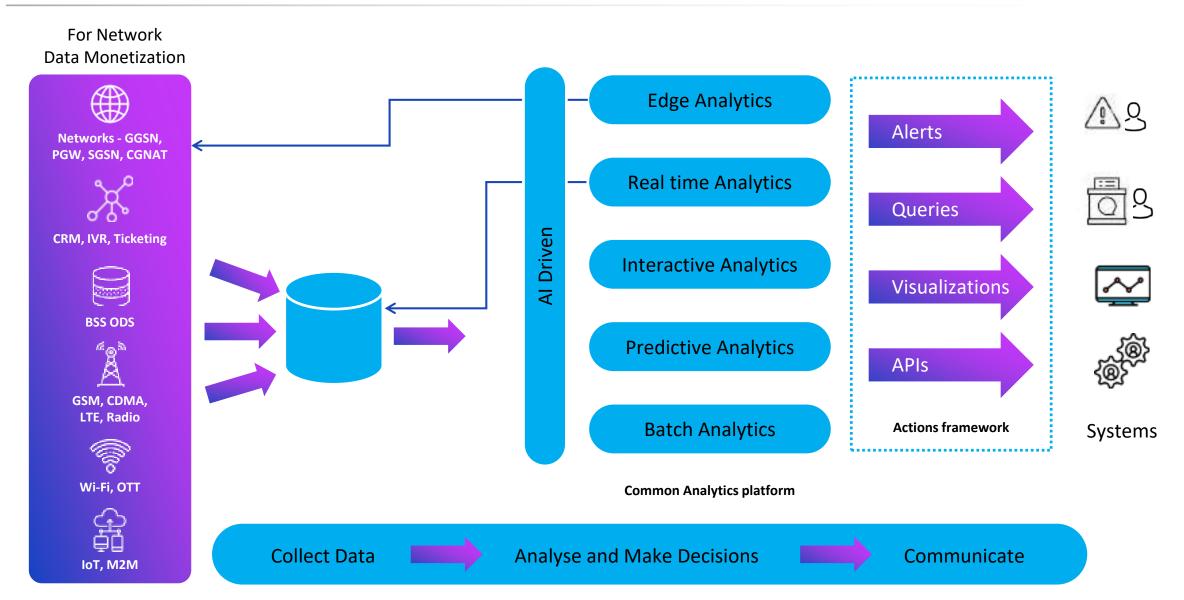

### Al Driven Data Intelligence Platform ~ Intellza

#### Al driven Network Data Platform

# **Common Network Data Platform to enable**

- Customer Experience
- Network Experience
- Predictive Capacity
- Fibre Optic Network Fence