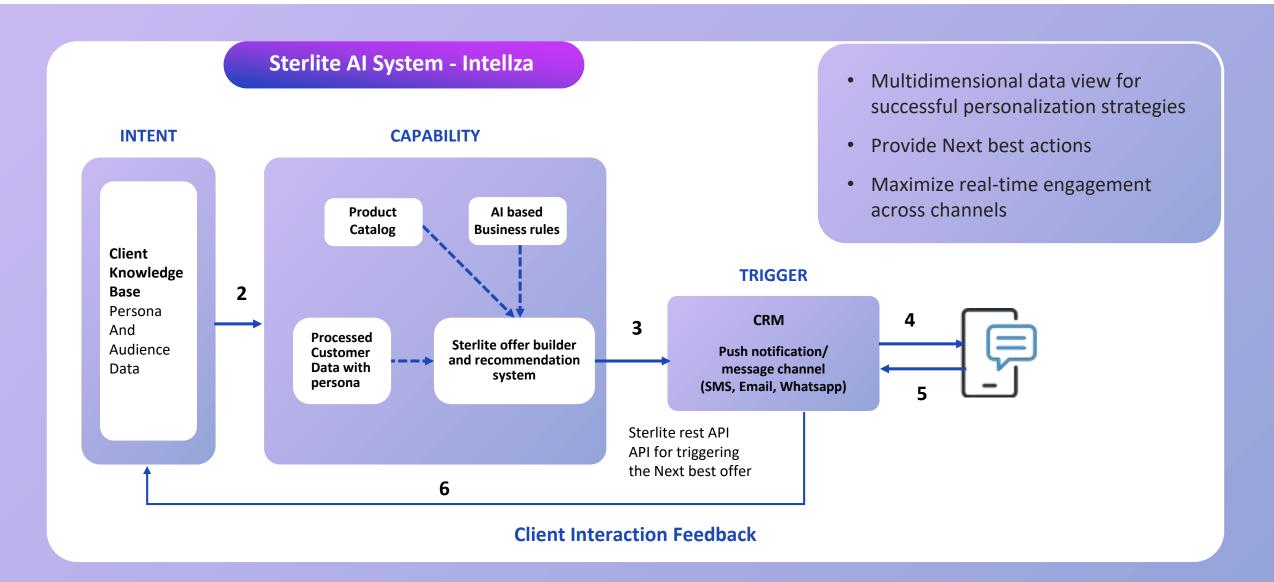

e
- 2. Customer Support
- 3. Billing and Operations
- 4. All of the Above
- 5. None of the Above



# Intellza Use Case 1 Network Performance – Supervised Learning



User App for Network Experience

Supervised Learning

Network
Optimization
Algorithms

Improved
Customer
Experience



#### **Network Customer Experience Scorecard**









### Intellza Use Case 2 Empowered Smart Edge





# **Intellza Use Case 3 Online Journey Analytics**



Increase in lead to conversion ratio and ARPU

Optimize and personalize the customer's path to purchase

Agile and at scale Deployment and adoption of new customer journeys Self-service
Customer
experience aligned
to preferences and
behaviour



#### **Online Journey Analytics Dashboard**









# Intellza Usecase 4 Al driven Next Best Engagement





# STU

#### **OUR CAPABILITIES** ACROSS THE VALUE CHAIN



Presence in over

100 Countries Partnering with
of Top 10
Global Telcos

3 Research Labs ProductionFacilities

Designing, Building and Managing Smarter Networks

# **Intellza Usecase 5 Intelligent Fibre**









ANOMALY DETECTION

PATTERN RECOGNITION



#### How Al enabled alarm in real time?







### Summing it Up...





- With help of AI and being Data driven, Telcos will be in the league of Software Platform Companies
- Artificial Intelligence leads to various new revenue streams and cost reductions
- Intellza Platform from Sterlite helps
   Telcos to take advantage of the Data
   Monetization Opportunity



#### Please send in your questions and comments on Twitter/ LinkedIn



Go to **sterlitetech.com/webinars/** to lis