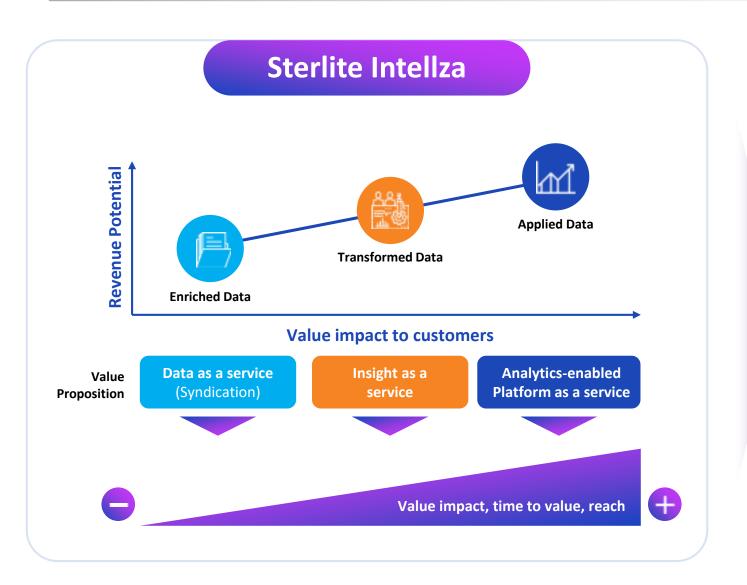

#### Data and Analytics delivering Value to the Business

#### And how with AI we could derive value faster

- Complex decisions based on detecting a large number of hidden or hierarchical influencers
- Self-learning
- Self-healing
- Autonomous decision making
- Delivering an enhanced CX