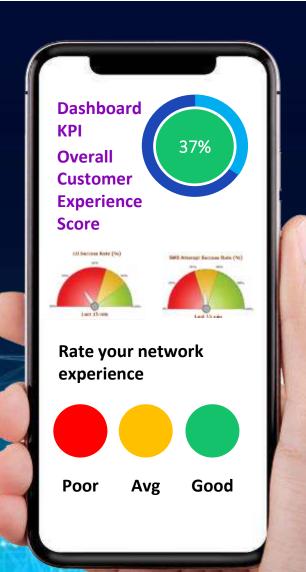

# Intellza Use Case 1 Network Performance – Supervised Learning

User App for Network Experience

Supervised Learning

Network
Optimization
Algorithms

Improved
Customer
Experience

#### **Network Customer Experience Scorecard**