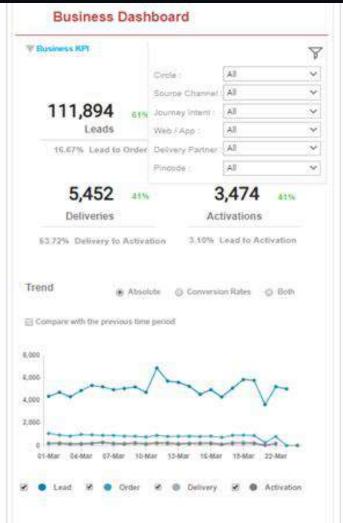

# **Intellza Use Case 3 Online Journey Analytics**

Increase in lead to conversion ratio and ARPU

Optimize and personalize the customer's path to purchase

Agile and at scale Deployment and adoption of new customer journeys Self-service
Customer
experience aligned
to preferences and
behaviour

#### **Online Journey Analytics Dashboard**