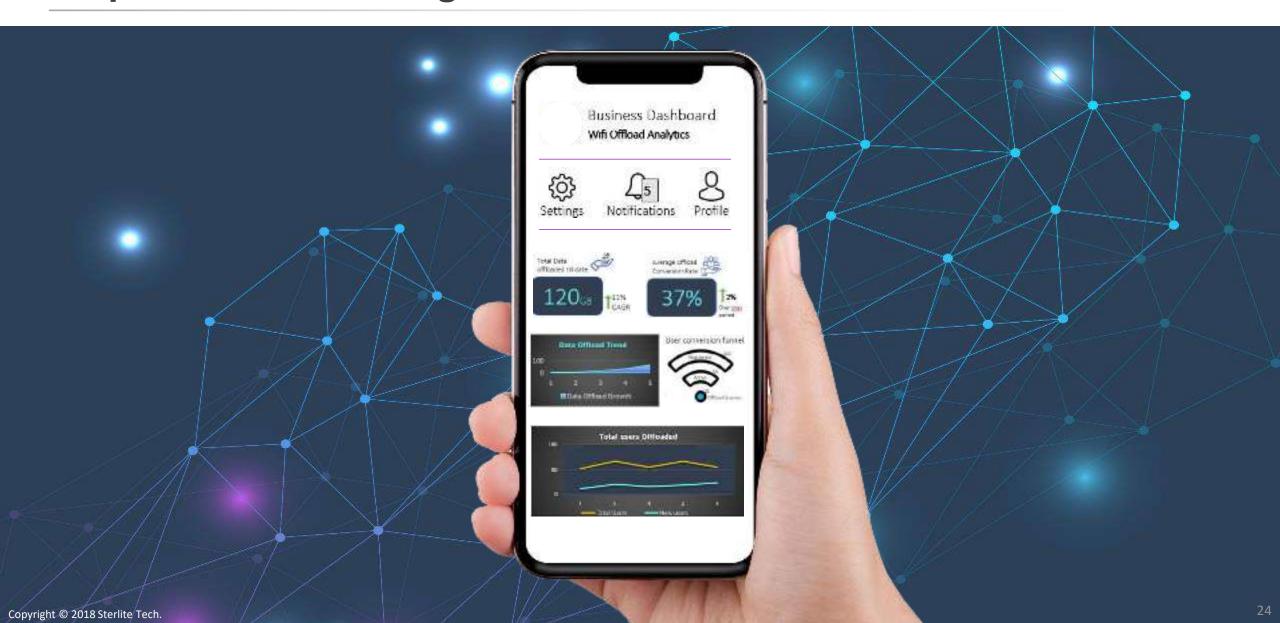

# **Intellza Use Case 3 Online Journey Analytics**

Increase in lead to conversion ratio and ARPU

Optimize and personalize the customer's path to purchase

Agile and at scale Deployment and adoption of new customer journeys Self-service
Customer
experience aligned
to preferences and
behaviour

#### **Online Journey Analytics Dashboard**