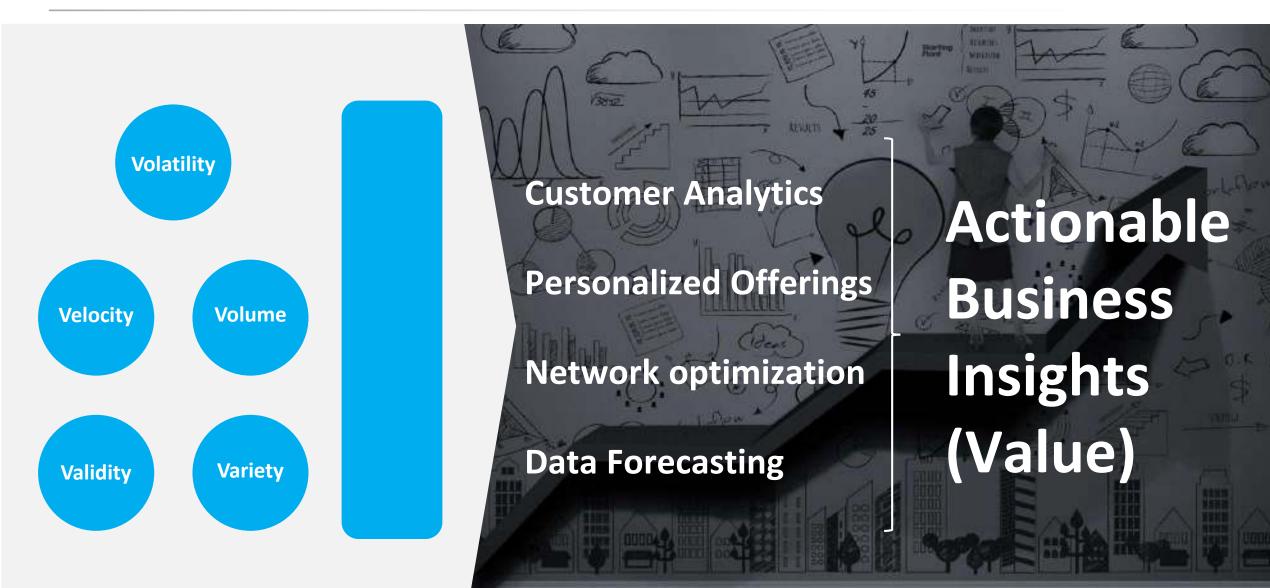

#### Data and Analytics delivering Value to the Business

#### And how with AI we could derive value faster

- Complex decisions based on detecting a large number of hidden or hierarchical influencers
- Self-learning
- Self-healing
- Autonomous decision making
- Delivering an enhanced CX