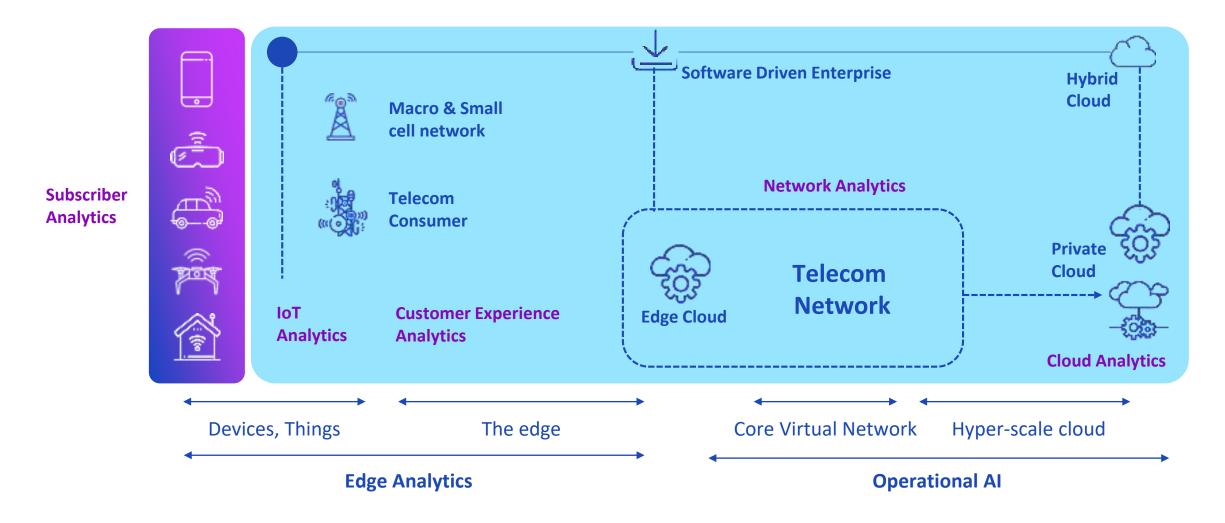

### Al Driven Data Intelligence Platform ~ Intellza

#### Al driven Network Data Platform

# **Common Network Data Platform to enable**

- Customer Experience
- Network Experience
- Predictive Capacity
- Fibre Optic Network Fence