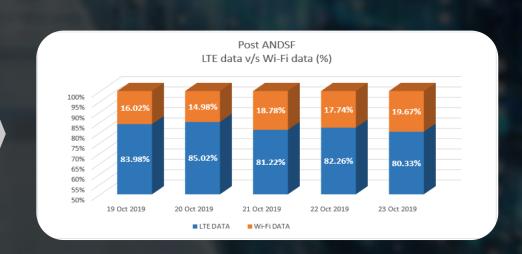

evices)
- Auto authentication and Seamless connectivity to WiFi without any manual login or intervention
- Offload based on the QoS parameters/threshold
- OpenRoaming to offer extended WiFi coverage by seamless roaming

3

# WI-FI and 5G Offload + Convergence

- App less approach where intelligence built in 5G devices
- Uses ANDSP and UE Route Selection Policy (URSP) for traffic selection and steering
- ATSSS rules which defines rules to dictate how the device should utilize the 3GPP and Non-3GPP access networks

## dSmartMobility Success Story – Tier 1 Operator



2.5M

Registered Users offloading to Wi-Fi

15%

Acceleration in Wi-Fi offload Adoption



Higher Data usage volumes on Wi-Fi as compared to LTE



Wi-Fi usage duration is longer than LTE

## Impact created by dSmartMobility





## **Benefits after Implementing HS2.0**



#### **KPIs Improvement**

✓ Increased WiFi Adoption

- ✓ Improved User Onboarding and experience
- ✓ Reduced customer churn

✓ Increased WiFi Offload

- ✓ Reduced number of steps for WiFi login
- ✓ Increased opportunity for WiFi Roaming

#### **Benefits**

- ✓ Transparent, automatic WiFi connection and authentication
- ✓ No manual selection of SSID or input of access credentials
- ✓ Policy configuration support for differentiated QoS
- Enhanced security (WPA2 and EAP)
- Enabling WiFi Roaming for inexpensive but better network coverage
- ✓ No dependency on Application, OS version and device as functionality in-built in devices

## Alignment of CSP's Business Objective with STL Solutions



#### **Objective**

- 5G and WiFi interworking
- IoT an