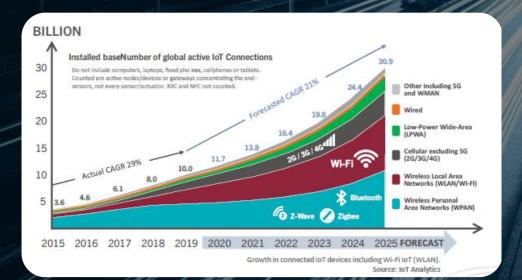

#### **Analytics Digs Insights**

7.5 billion IoT units as of 2020 are short-range and non-cellular and uses only WiFi

The share of offloaded traffic will only increase with 5G (from 59% in 4G to 71% in 5G)