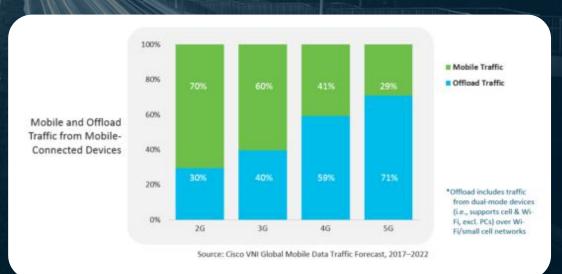

#### **Analytics Digs Insights**

7.5 billion IoT units as of 2020 are short-range and non-cellular and uses only WiFi

The share of offloaded traffic will only increase with 5G (from 59% in 4G to 71% in 5G)