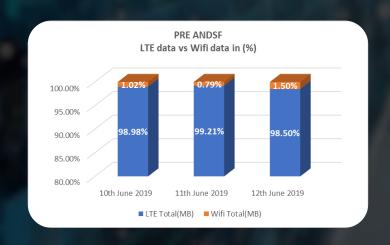

devices)
- Auto authentication and Seamless connectivity to WiFi without any manual login or intervention
- Offload based on the QoS parameters/threshold
- OpenRoaming to offer extended WiFi coverage by seamless roaming

3

# WI-FI and 5G Offload + Convergence

- App less approach where intelligence built in 5G devices
- Uses ANDSP and UE Route Selection Policy (URSP) for traffic selection and steering
- ATSSS rules which defines rules to dictate how the device should utilize the 3GPP and Non-3GPP access networks

## dSmartMobility Success Story – Tier 1 Operator



2.5M

Registered Users offloading to Wi-Fi

15%

Acceleration in Wi-Fi offload Adoption



Higher Data usage volumes on Wi-Fi as compared to LTE



Wi-Fi usage duration is longer than LTE

## Impact created by dSmartMobility





## **Benefits after Implementing HS2.0**



#### **KPIs Improvement**

✓ Increased WiFi Adoption

- ✓ Improved User Onboarding and experience
- ✓ Reduced customer churn

✓ Increased WiFi Offload

- ✓ Reduced number of steps for WiFi login
- ✓ Increased opportunity for WiFi Roaming

#### **Benefits**

- ✓ Transparent, automatic WiFi connection and authentication
- ✓ No manual selection of SSID or input of access credentials
- ✓ Policy configuration support for differentiated QoS
- Enhanced security (WPA2 and EAP)
- Enabling WiFi Roaming for inexpensive but better network coverage
- ✓ No dependency on Application, OS version and device as functionality in-built in devices

## Alignment of CSP's Business Objective with STL Solutions



#### **Objective**

- 5G and WiFi interworking
- IoT