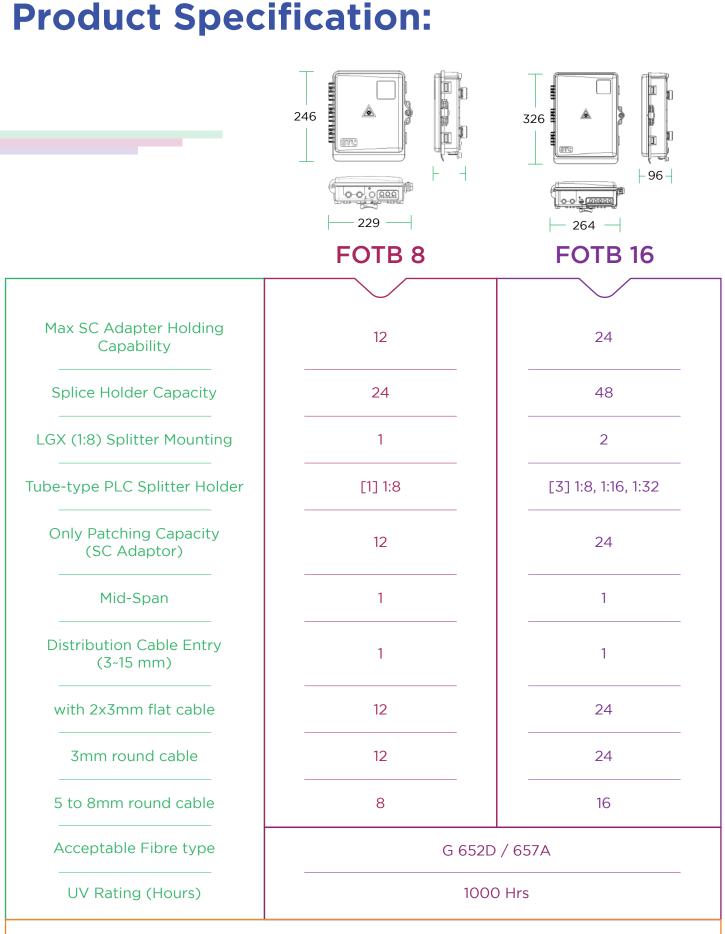

#### Additional Splice Holders

The available Splice holders are compatible with 40mm and 60mm sleeves.

To ensure ease of splicing and installation, additional splice holders are provided in the base. In total, there are 24 and 48 splice holders in FOTB 8 and FOTB 16 respectively.

## Easy Cable Entry / Drop

STL FOTB is designed for easy mid-span entry of cable diameter 6mm to 15 mm

The drop ports are also interchangeable. This ensures proper sealing of different type of round and flat cables.