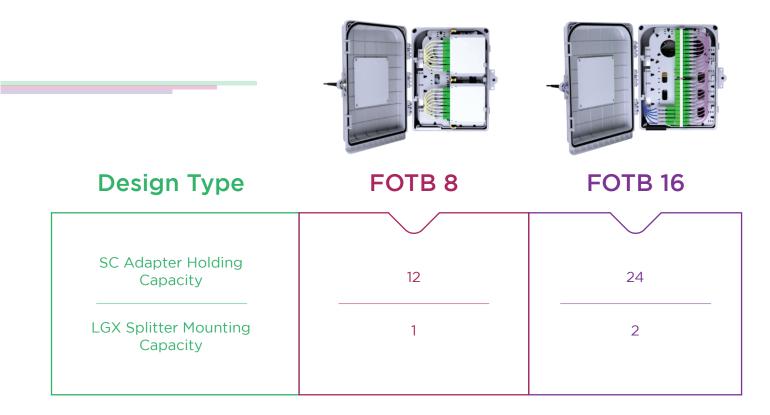

## **Customizable Design**

STL FOTB comes with a provision of interchangeable design. On the basis of application and installation conditions, installers can choose between Adaptor holder and Splitter type designs.