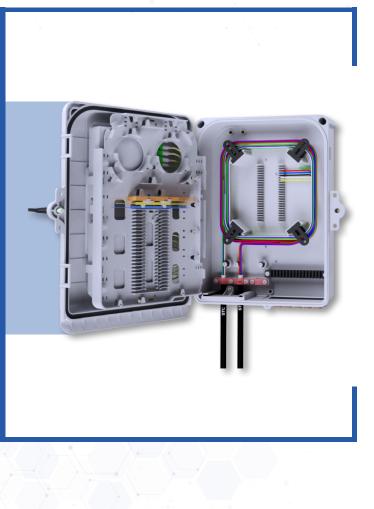

## **Customizable Design**

STL FOTB comes with a provision of interchangeable design. On the basis of application and installation conditions, installers can choose between Adaptor holder and Splitter type designs.

#### Additional Splice Holders

The available Splice holders are compatible with 40mm and 60mm sleeves.

To ensure ease of splicing and installation, additional splice holders are provided in the base. In total, there are 24 and 48 splice holders in FOTB 8 and FOTB 16 respectively.

## Easy Cable Entry / Drop

STL FOTB is designed for easy mid-span entry of cable diameter 6mm to 15 mm

The drop ports are also interchangeable. This ensures proper sealing of different type of round and flat cables.