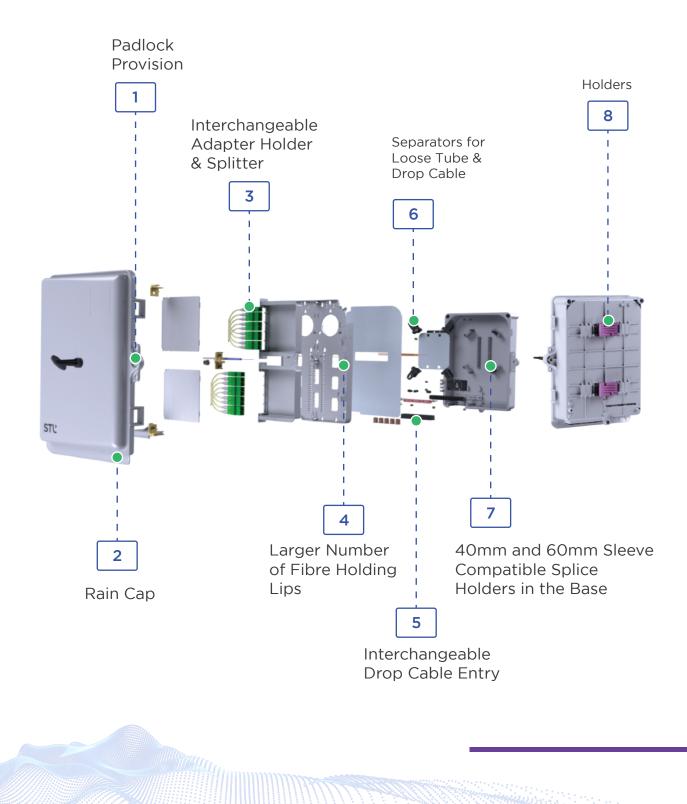

## **Customizable Design**

STL FOTB comes with a provision of interchangeable design. On the basis of application and installation conditions, installers can choose between Adaptor holder and Splitter type designs.

#### Ergonomic Tray Design

The unique reeler design results in optimum bend radius ensuring minimum bend loss.

For ease of splicing there is a provision for PLC type splitter holder in the tray.

#### Additional Splice Holders

The available Splice holders are compatible with 40mm and 60mm sleeves.

To ensure ease of splicing and installation, additional splice holders are provided in the base. In total, there are 24 and 48 splice holders in FOTB 8 and FOTB 16 respectively.

## Easy Cable Entry / Drop

STL FOTB is designed for easy mid-span entry of cable diameter 6mm to 15 mm

The drop ports are also interchangeable. This ensures proper sealing of different type of round and flat cables.

#### **IP 65 Protection**

STL FOTB is IP 65 rated. This ensures protection against entry of foreign solid objects and water.

For superior protection Rain Cap is provided.

#### **Spectacular Design**

The aesthetically pleasing STL FOTB is made using high quality plastic, fire retardant and LSZH materials.

Double latch locking is provided for better sealing, and extra ribs on the back ensures easy mounting on the pole.