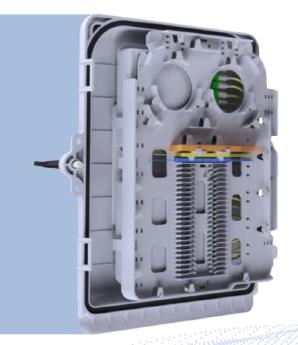

#### Ergonomic Tray Design

The unique reeler design results in optimum bend radius ensuring minimum bend loss.

For ease of splicing there is a provision for PLC type splitter holder in the tray.

#### Additional Splice Holders

The available Splice holders are compatible with 40mm and 60mm sleeves.

To ensure ease of splicing and installation, additional splice holders are provided in the base. In total, there are 24 and 48 splice holders in FOTB 8 and FOTB 16 respectively.

## Easy Cable Entry / Drop

STL FOTB is designed for easy mid-span entry of cable diameter 6mm to 15 mm

The drop ports are also interchangeable. This ensures proper sealing of different type of round and flat cables.