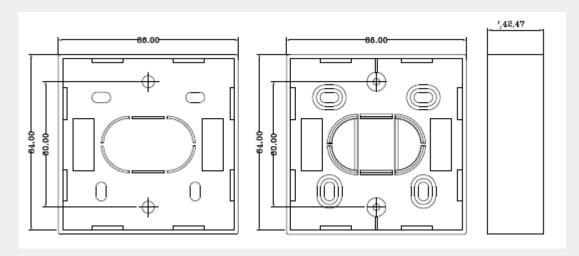

est suited accessory for placing the faceplates on the plain surface. Made with high quality ABS material complied to UL 94V-0. With the dimension of 86mmX86mm is a perfect fit for the STL British style face plates with single and dual ports. Gang box /back box is provisioned for the back side cable entry ensure the proper alignment of cable with the Keystone Jacks.

### **Features & Benefits**

- High quality ABS UL94V-0
- Available in both White and Ivory color
- Suitable for STL British Style Face Plates.

## **Regulatory Compliances/Certifications**

RoHS Directive (2011/65/EU+2015/863/EU)

### **Ordering Information**

| Part Code | Description                  |
|-----------|------------------------------|
| NXGBBSWH  | Gang Box British Style White |

### **Mechanical Dimensions:**



# Configurator

|    | Туре          | Style      | Color      |
|----|---------------|------------|------------|
| NX | GB            | BS         | WH         |
|    | GB - Gang Box | BS - 86X86 | WH - White |
|    |               |            | IV - Ivory |

01/042023

The information given herein, including drawings, illustrations and schematics are intended for illustration purposes only and is believed to be reliable. However, Sterlite Technologies makes no warranties to its accuracy or completeness and disclaims any liability in connection with its use. Sterlite Technologies obligations shall be only set forth in Sterlite Technologies standard terms and conditions of the sale and in no case, Sterlite Technologies be liable for any incidental, indirect or consequential damages aris