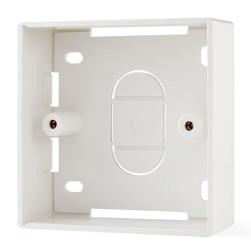

# **estelan**Gangbox/Backbox

STL high quality gang box/back box are the best suited accessory for placing the faceplates on the plain surface. Made with high quality ABS material complied to UL 94V-0. With the dimension of 86mmX86mm is a perfect fit for the STL British style face plates with single and dual ports. Gang box /back box is provisioned for the back side cable entry ensure the proper alignment of cable with the Keystone Jacks.

### **Features & Benefits**

- High quality ABS UL94V-0
- Available in both White and Ivory color
- Suitable for STL British Style Face Plates.